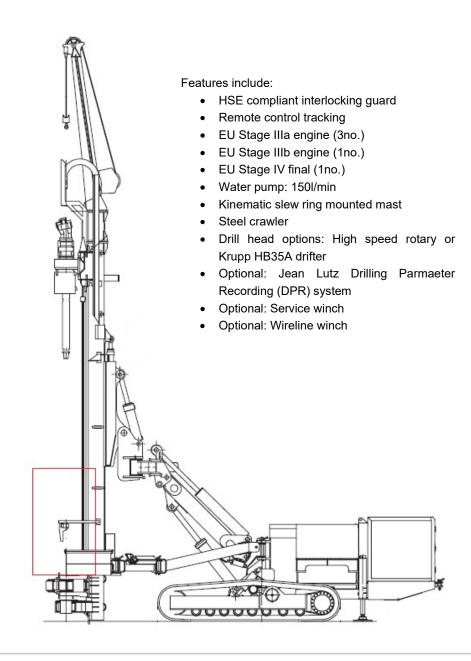

## **CAPABILITY**

Pull down – 4500 daN Pull back – 8900 daN

- 88.9mm Hutte to 300m
- 101mm Hutte to 170m
- 133mm Hutte to 130m
- 114mm Symmetrix to 150m

Double clamps with breakout diameter range of up to 280mm

## **DRILL HEAD**

2 Speed Krupp HP35A Percussive Torque / Speed range:

 Gear 1
 Gear 2

 Torque
 870 daN
 40 daN

 Speed
 33 rpm
 313 rpm

Impact rate: 30 blows per second Option: 6 Speed Coring Head