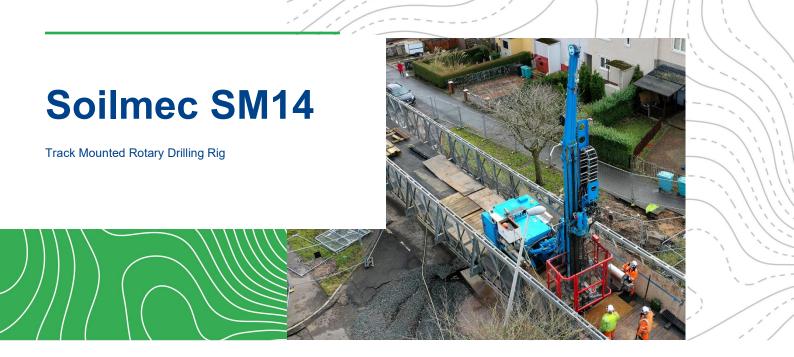

## **DIMENSIONS**

|         | Travelling | Working |
|---------|------------|---------|
| Length: | 9950mm     | 6650mm  |
| Width:  | 2300mm     | 2700mm  |
| Height: | 3000mm     | 9950mm  |
| Weight: | 16000kg    |         |

## **CAPABILITY**

Pull down – 4500 daN Pull back – 8900 daN

- 88.9mm Hutte to 300m
- 101mm Hutte to 170m
- 133mm Hutte to 130m
- 114mm Symmetrix to 150m

Double clamps with breakout diameter range of up to 280mm

## **DRILL HEAD**

2 Speed Krupp HP35A Percussive Torque / Speed range:

 Gear 1
 Gear 2

 Torque
 870 daN
 40 daN

 Speed
 33 rpm
 313 rpm

Impact rate: 30 blows per second Option: 6 Speed Coring Head