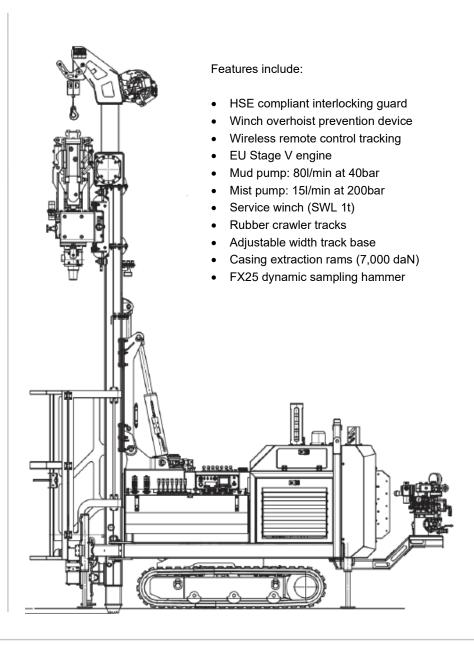

# **DRILL HEAD**

FX25 Dyanmic Sampling Hammer 4 Speed Head

Torque / Speed range:

Gear 1 Gear 4
Torque 350 daN 41 daN
Speed 75 rpm 610 rpm