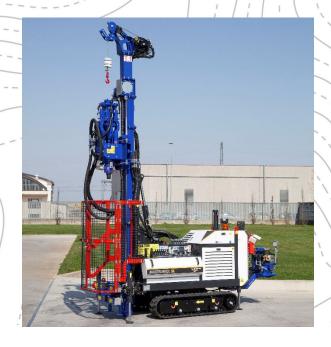

# **Fraste SLG**

Track Mounted Rotary Drilling Rig

### **DIMENSIONS**

|         | Travelling | Working |
|---------|------------|---------|
| Length: | 4790mm     | 3240mm  |
| Width:  | 970mm      | 1300mm  |
| Height: | 2250mm     | 4750mm  |
| Weight: | 2900kg     |         |

# **CAPABILITY**

Pull down – 2500 daN Pull back – 2500 daN

- 102mm dia 'Geobor S' core to 40m
- 112mm dia 'SWF' core to 35m
- 92mm dia 'PQ' core to 45m
- 72mm dia 'HWF' core to 55m
- Tri-cone O/H 216mm dia to 40m